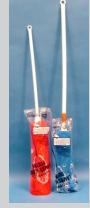

Gum-Boy™ 1 ¼" Putty Knife

**MODEL #5056** 

Lambs Wool Dusters Regular and Telescopic

MODELS #5020 & #5021

Metal Dust Pan

**MODEL #5057** 

Product ID# 5056/0715

**Lambs Wool Duster** - 100% virgin-lambs wool. Washable, soft-wool pile will not streak or scratch. Break-resistant, corrosion-proof handles in regular or telescopic model.

**Metal Dust Pan** - 20-gauge steel dust pan has corrugated ribs for rigidity and strength. Baked black enamel finish with beveled edge. 12" width.