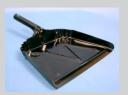

Gum-Boy™ 1 ¼" Putty Knife

**MODEL #5056** 

Lambs Wool Dusters Regular and Telescopic

MODELS #5020 & #5021

Metal Dust Pan

**MODEL #5057** 

Product ID# 5056/0715

**Lambs Wool Duster** - 100% virgin-lambs wool. Washable, soft-wool pile will not streak or scratch. Break-resistant, corrosion-proof handles in regular or telescopic model.

**Metal Dust Pan** - 20-gauge steel dust pan has corrugated ribs for rigidity and strength. Baked black enamel finish with beveled edge. 12" width.