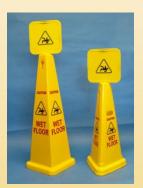

Wet Floor Cones - Both 3-sided and 4-sided cones are available for convenient placement in work areas. Both cones are bright yellow for easy visibility. Signs come standard with top mounted sign for more eye level warning. Each sign has carrying handles built in for comfortable transportation. Cones nest inside each other for compact storage.

Folding Wet Floor Sign 26" High

MODELS #7560

Wet Floor Cones Available In 27" or 36" Sizes

MODELS #7561 & #7562