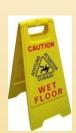

**Folding Wet Floor Sign -** Tough plastic sign is corrosion proof. Sign is 2-sided and 26" tall with multi-lingual warning print.

| Accessories |                                                                          |              |
|-------------|--------------------------------------------------------------------------|--------------|
| Model #     | Description                                                              | Case<br>Pack |
| 5056        | Gum-Boy 1 1/4" Putty Knife With Controlled Flex                          | Dozen        |
| 5020        | Lambs Wool Duster – Regular 24" Long                                     | Twenty       |
| 5021        | Lambs Wool Duster - Telescopic 24" - 44" Long                            | Twenty       |
| 5057        | Metal Dust Pan – 12" Black Enamel, 20-Gauge Steel                        | Dozen        |
| 7560        | Folding Wet Floor Sign "Caution" On Top. "Wet Floor" On Bottom. 26" High | Six          |
| 7561        | 4-Sided Wet Floor Cone – 36" High                                        | Six          |
| 7562        | 3-Sided Wet Floor Cone – 27" High                                        | Six          |

Folding Wet Floor Sign 26" High

MODELS #7560

Wet Floor Cones Available In 27" or 36" Sizes

MODELS #7561 & #7562