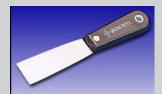

Gum-Boy™ 1 ¼" Putty Knife

**MODEL #5056** 

Lambs Wool Dusters Regular and Telescopic

MODELS #5020 & #5021

Metal Dust Pan

**MODEL #5057** 

Product ID# 5056/0715

## accessories

**Gum Boy™ 1 ¼" Putty Knife** - Slight pressure on the Gum Boy™ handle allows the controlled-flex, tempered blade to slip quickly and easily under unwanted materials. Professional quality throughout.