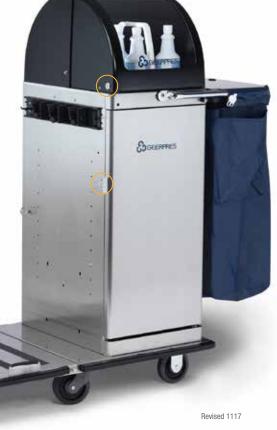

## **FEATURES**

- · Easy keyless entry
- Cabinet automatically locks when door closes
- No broken locks and keys
- Able to retrofit on Shuttle Series® rounded-corner carts
- Patent #9741189
- Model #9972

The new, patent-pending E-Key® features a unique embedded magnetic device that increases efficiency with a keyless tap to unlock the housekeeping cart or Space Station® cart-top console and automatic locking upon door closure. The E-Key® eliminates lock/key breakage and related replacement costs.

The Shuttle Series® are stainless steel or powder-coated housekeeping carts, newly redesigned with more style and functionality. The Geerpres® core product line includes the most durable housekeeping carts and a custom cart program, tailored for specific Jan-San needs and many types of facilities and environments. A 10-year warranty is standard on all Geerpres® carts.