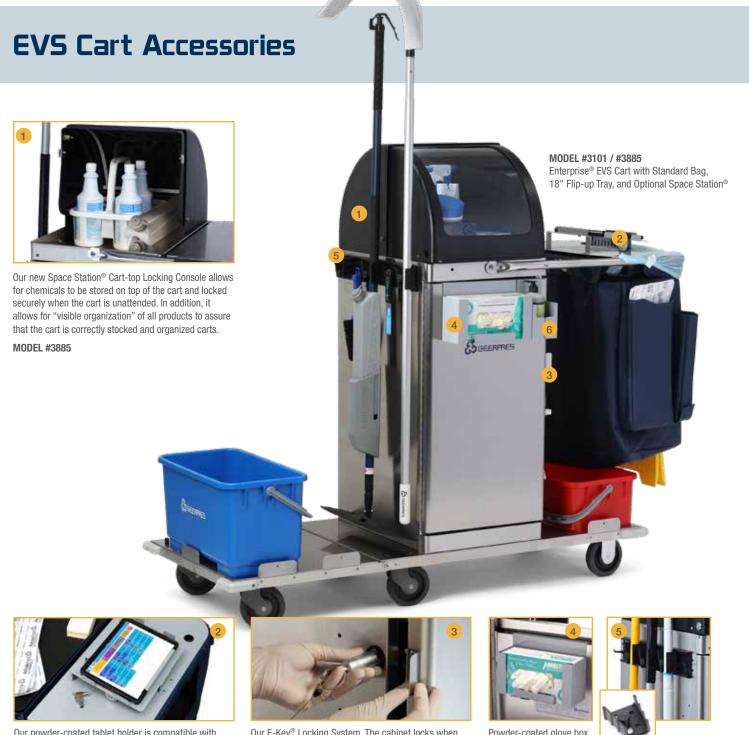

Our powder-coated tablet holder is compatible with both mobile devices and tablets. Pair with the Geer-Key® Locking System for additional security. MODEL #380036

G GEERPRES.

Our powder-coated Wipe Cannister Holder is compatible with most large wipe cannisters. Advantex® Wipes sold separetely. MODEL #540200