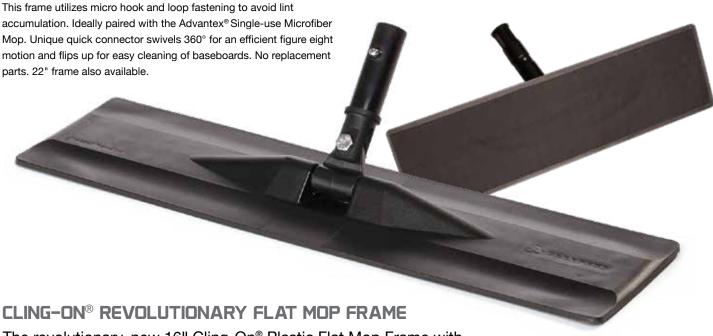

## **ADVANTEX® MOP FRAME**

The 16" Advantex® Mop Frame makes it easy to convert your 12" and 24" flat mopping systems.

The revolutionary, new 16" Cling-On® Plastic Flat Mop Frame with Quick Connector easily converts your current mopping system.

The quick connector allows the Cling-On® to swivel 360° for efficient figure eight motion and flips up for easy cleaning of baseboards. Made of 100% Post-Consumer Recycled Material. Use with 16" and 18" traditional hook and look microfiber mops. Can be used for all types of cleaning applications such as mopping floors and washing walls.