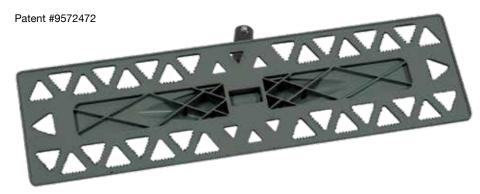

The mop frame has molded-in spikes – the mop clings to the frame (no hook and loop strips) – and holds your launderable mop firmly in place. Addresses ongoing nuisance issue of having to replace Velcro® strips that accumulate fiber and causes the frame to lose its grip on the mop. Also compatible with the Advantex® G8 Microfiber Applicator System.