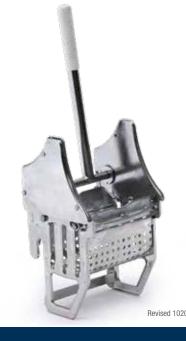

## SS DOWNPRESS WRINGERS STAINLESS STEEL WITH ELECTROPOLISHED FINISH ONLY OFFERED BY GEERPRES®

Electropolishing provides superior corrosion resistance and makes the surface very smooth – so bacteria and foreign particles do not adhere.

Made from Type 304 stainless steel to resist abrading, rusting, discoloring or staining in normal use. Downpress action wrings mops up to three times faster than conventional wringers to boost productivity and reduce costs.

## SS DOWNPRESS WRINGERS

Model # Description

1009 SS Royal-Prince® Wringer (12-32 oz. mops)

Cleanroom specific stainless steel buckets and wringers are available, which are fully autoclavable.