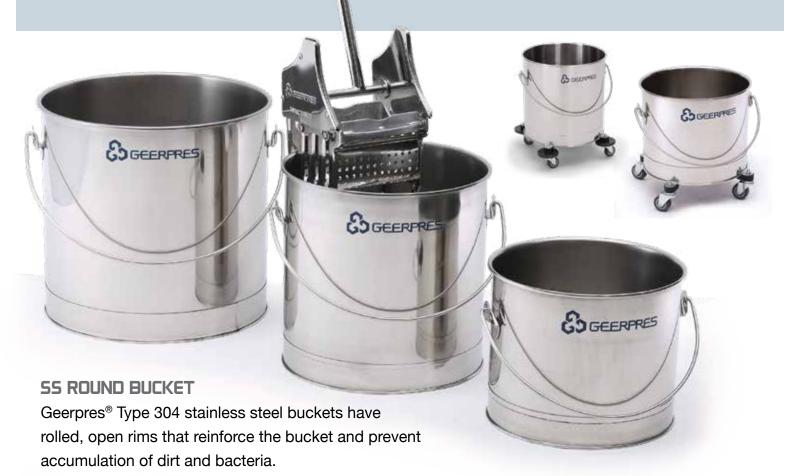

## Stainless Steel Round | Bucket & Downpress Wringers

The seamless construction keeps buckets leak-free and easy to sanitize. Permanently-etched graduations are included for easier mixing. With proper care, these buckets can provide a lifetime of corrosion-free use. Experts prefer stainless steel over plastic because the surface resists germs, thus preventing the spread of nosocomial infection.

Features include a solid gear shaft for unmatched durability; double-staggered gears for slip-proof operation; and long-wearing bushings where the gear shaft enters the side plates.

| SS ROUND BUCKET |                                        |                   |
|-----------------|----------------------------------------|-------------------|
| Model #         | Description                            | Diameter x Height |
| 2210            | 5-gallon                               | 9-3/4" x 12-3/4"  |
| 2211            | 5-gallon on 2" Casters                 | 13" x 12-3/4"     |
| 2213            | 5-gallon with Bumper on<br>2" Casters  | 13" x 15"         |
| 2220            | 8-gallon                               | 13-1/2" x 14-3/4" |
| 2221            | 8-gallon on 2" Casters                 | 17" x 14-3/4"     |
| 2223            | 8-gallon with Bumper on<br>2" Casters  | 17" x 17"         |
| 2230            | 11-gallon                              | 16" x 16"         |
| 2231            | 11-gallon on 2" Casters                | 19-1/4" x 16"     |
| 2233            | 11-gallon with Bumper on<br>2" Casters | 19-1/4" x 18"     |