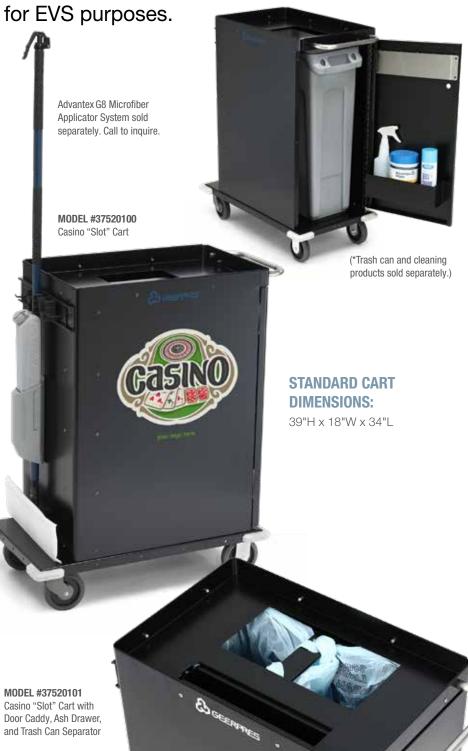

## Casino "Slot" Cart

The Geerpres® Casino "Slot" Cart is designed to easily maneuver through crowded or narrow casino floors allowing staff to quickly and efficiently access all areas

Revised 0324

## **Features**

- Black powder-coated steel construction is durable and corrosion resistant
- 7.0 cu. ft. cabinet with trash can drop-top designed to conceal rectangular trash can\* (30"H x 11"W x 21"L)
- Narrow design to fit aisleways and only weighs 64 pds.
- Magnetic door to assure door remains closed in transit
- 5" hard casters (two swivel and two fixed) for smooth transport
- · Comfort height stainless steel handle
- Inside door built-in powder-coated cleaning supply caddy
- Non-marking corner bumpers to protect walls
- Two Gripit tool holders and two tool hooks to safely secure brooms and more
- Lead time up to 6-8 weeks
- Trash can separator allowing collection of recyclable materials and waste in one trash can using two bags

## Optional Features

- Slide-out ash collection holder
- Nylon pouch for storage
- Custom paint colors to compliment your environment
- Custom graphics to enhance your branding

| CASINO "SLOT" CART |                                                                                   |
|--------------------|-----------------------------------------------------------------------------------|
| Model #            | Description                                                                       |
| 37520100           | Casino Cart Powder-coated with Door Caddy and Trash Can Separator                 |
| 37520101           | Casino Cart Powder-coated with Door Caddy,<br>Ash Drawer, and Trash Can Separator |