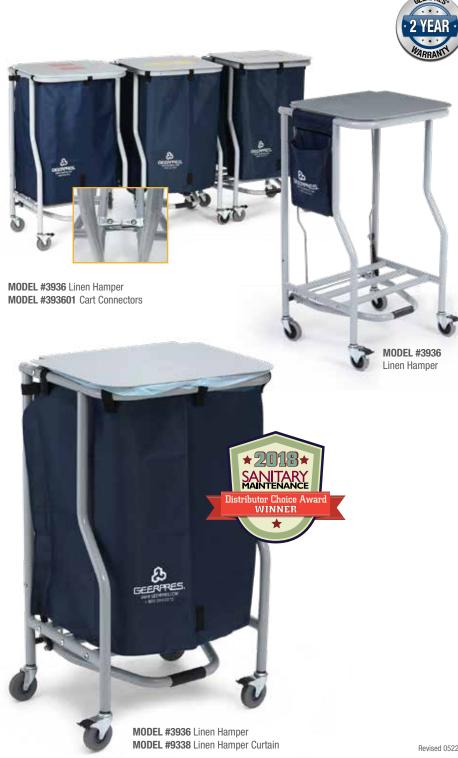

## Linen Hamper

The Geerpres<sup>®</sup> Linen Hamper features an unbreakable lid, a silent soft and hands-free close, and the durability Geerpres<sup>®</sup> is known for – including a 2-year warranty. The tubular steel design is easy to clean and eliminates formed-wire frames.

## Features

- Tubular steel construction for superior resilience and cleaning simplicity
- Silent close to improve HCAHPS scores
- Unbreakable steel lid with multi-lingual labels for "Soiled Linen", "Hazardous Waste", and "Refuse" included
- Professional, clean powder-coated finish
- Heavy-duty nylon pouch to retain liner(s)
- Locking front casters
- Protective measures to reduce wall damage
- Heavy-duty nylon curtain (available option)
- Designed to prevent an overfilled liner
- Narrower profile as it sits against a wall
- Optional hamper curtain available with or without custom logo
- Optional connectors to link multiple units together
- Shipping weight 27 lbs.
- Easy assembly
- Fully assembled option (Model #3936-1)
- Patent #10421573

## Linen Hamper Dimensions:

15.5"D x 19.25"W x 34.25"L

| LINEN HAMPER |                                       |
|--------------|---------------------------------------|
| Model #      | Description                           |
| 3936         | Standard Linen Hamper                 |
| 3936-9338    | Linen Hamper with Curtain             |
| 3936-1       | Fully Assembled Standard Linen Hamper |
| 393601       | Cart Connectors                       |